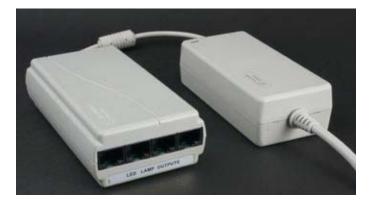

#### **Product Description**

Multi-Way Drivers can operate 4 or 6 LED lamps and are available in kits with lamps and power supplies. The standard 4 and 6 way drivers operate from a 240v mains supply.

Multi-Way Drivers feature plug and play RJ45 installation and reduced driver cost per port (when compared to single drivers).