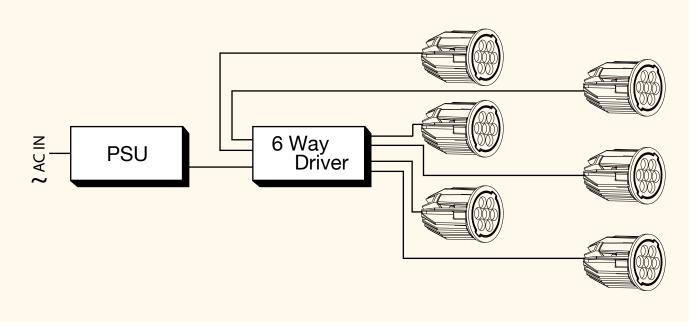

ated systems such as boats and caravans.

## **Ordering Information**

| Item                                                              | Order Code    |
|-------------------------------------------------------------------|---------------|
| 4 Way Non Dimmable Driver<br>350mA & PSU                          | DRI-4-350-PSU |
| 6 Way Non Dimmable Driver<br>350mA & PSU                          | DRI-6-350-PSU |
| 4 Way Lamp and Driver Kit                                         | 4W-KIT-WW(R)  |
| 6 Way Lamp and Driver Kit                                         | 6W-KIT-WW(R)  |
| 4 Way Driver - Multi Voltage                                      | DRI-4-MV      |
| 4 Way Driver & Lamp Kit - Multi<br>Voltage for boats and caravans | 4W-KIT-MV(R)  |

Available Q4 2009.

### Wiring Diagram