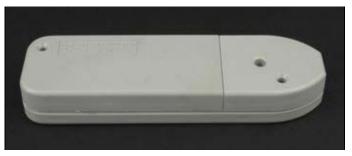

## **Product Description**

A range of LED drivers featuring modular RJ45 connections for use in conjunction with RESPONDALIGHT LED lamps.

Drivers are available for non-dimming and dimming applications including trailing and leading edge solutions as well as 1-10 Volts systems.

## **Ordering Information**

| Item                                                           | Order Code   |
|----------------------------------------------------------------|--------------|
| 240v Non Dimmable Driver 350mA                                 | DRI-350-PFC  |
| 240v Trailing Edge Dimmable Driver<br>350mA                    | DRI-350-DIM  |
| * 240v Universal Dimmable Driver<br>350mA                      | DRI-350-UNI  |
| 240v Driver 1-10v Control 2 x 350mA                            | DRI-2350-110 |
| Single Gang Face Plate 1G 1W<br>Trailing Edge Dimmer 250W      | DIM-1-1-WH   |
| Single Gang face Plate 1G 2W Trailing Edge Dimmer 250W or 400W | DIM-1-2-WH   |