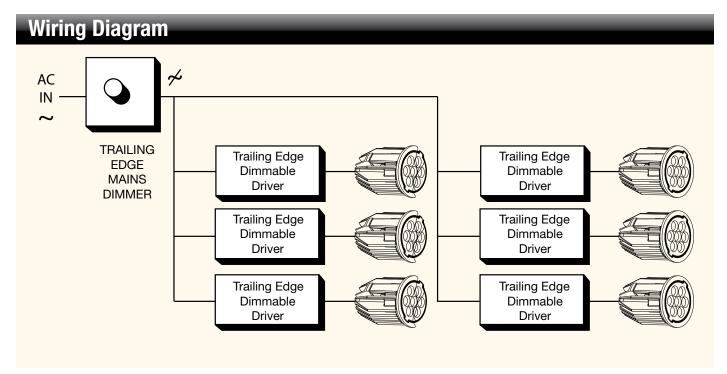

## **Product Description**

A range of LED drivers featuring modular RJ45 connections for use in conjunction with RESPONDALIGHT LED lamps.

Drivers are available for non-dimming and dimming applications including trailing and leading edge solutions as well as 1-10 Volts systems.

Wall mounted single and dual gang trailing edge dimmers are also available to complete the system.

Real World Designs has extensive experience in LED driver design. Ask our technical team for advice on dimming solutions and drivers.